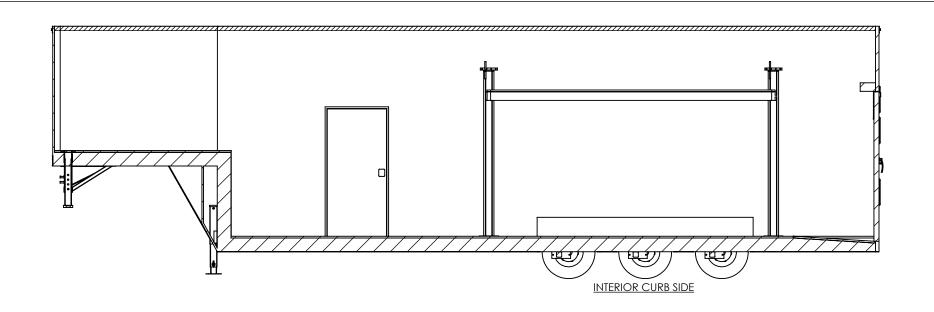

# TEMPLATE WBGSA8.5x40TTA INTERIOR SIDES

C NO

 DWG. NO.
 REV.

 WBGSA8.5 TTA Trailer Assembly
 A

 SCALE: 1:56
 SHEET 2 OF 4

## PROPRIETARY AND CONFIDENTIAL

THE INFORMATION CONTAINED IN THIS DRAWING IS THE SOLE PROPERTY OF INTECH TRAILERS. ANY REPRODUCTION IN PART OR AS A WHOLE WITHOUT THE WRITTEN PERMISSION OF INTECH TRAILERS IS PROHIBITED.