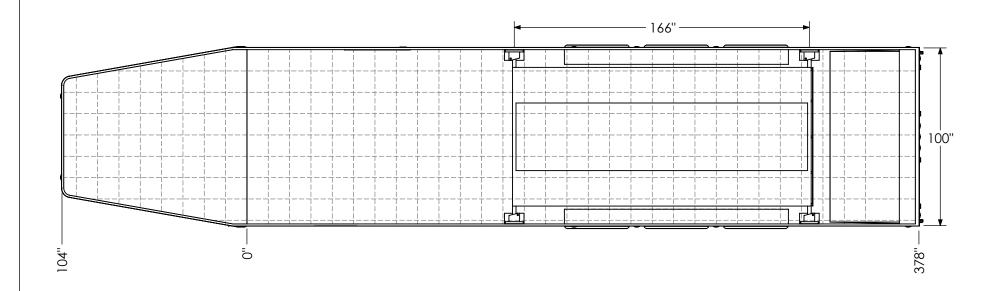

REV. DWG. NO. Α WBG\$A8.5 TTA Trailer Assembly SCALE: 1:54 SHEET 1 OF 4

 $GRID = 12" \times 12"$ 

STANDARD:

- INTERIOR HEIGHT - 120"

- ENTRANCE DOOR - 36"

PROPRIETARY AND CONFIDENTIAL

THE INFORMATION CONTAINED IN THIS DRAWING IS THE SOLE PROPERTY OF INTECH TRAILERS. ANY REPRODUCTION IN PART OR AS A WHOLE WITHOUT THE WRITTEN PERMISSION OF INTECH TRAILERS IS PROHIBITED.