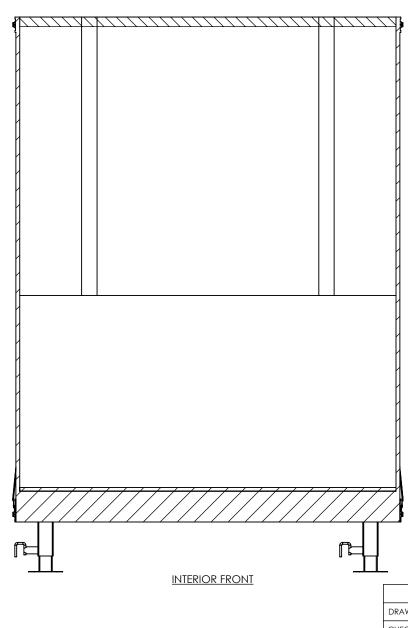

## inTech Trailers

**TEMPLATE** WBGSA8.5x40TTA INTERIOR FRONT

DWG. NO. REV. WBGSA8.5 TTA Trailer Assembly SHEET 3 OF 4 SCALE: 1:25

Α

PROPRIETARY AND CONFIDENTIAL

THE INFORMATION CONTAINED IN THIS DRAWING IS THE SOLE PROPERTY OF INTECH TRAILERS. ANY REPRODUCTION IN PART OR AS A WHOLE WITHOUT THE WRITTEN PERMISSION OF INTECH TRAILERS IS PROHIBITED.