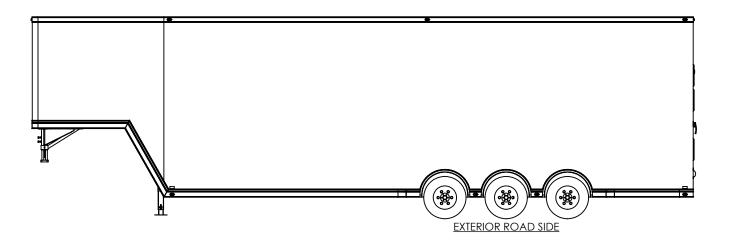

# TEMPLATE WBGSA8.5x40TTA EXTERIOR SIDES

 DWG. NO.
 REV.

 WBGSA8.5 TTA Trailer Assembly
 A

 SCALE: 1:70
 SHEET 4 OF 4