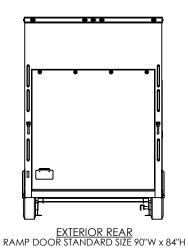

REV. DWG. NO. Α WBG\$A8.5 TTA Trailer Assembly SCALE: 1:54 SHEET 1 OF 4

 $GRID = 12" \times 12"$ 

STANDARD:

- INTERIOR HEIGHT - 120"

- ENTRANCE DOOR - 36"

PROPRIETARY AND CONFIDENTIAL

THE INFORMATION CONTAINED IN THIS DRAWING IS THE SOLE PROPERTY OF INTECH TRAILERS. ANY REPRODUCTION IN PART OR AS A WHOLE WITHOUT THE WRITTEN PERMISSION OF INTECH TRAILERS IS PROHIBITED.