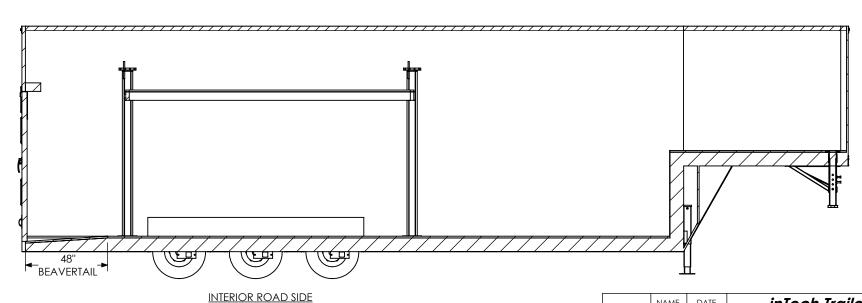

# TEMPLATE WBGSA8.5x40TTA INTERIOR SIDES

C NO

 DWG. NO.
 REV.

 WBGSA8.5 TTA Trailer Assembly
 A

 SCALE: 1:56
 SHEET 2 OF 4

## PROPRIETARY AND CONFIDENTIAL

THE INFORMATION CONTAINED IN THIS DRAWING IS THE SOLE PROPERTY OF INTECH TRAILERS. ANY REPRODUCTION IN PART OR AS A WHOLE WITHOUT THE WRITTEN PERMISSION OF INTECH TRAILERS IS PROHIBITED.