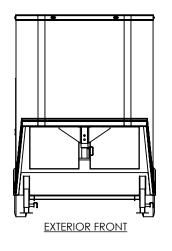

## inTech Trailers

**TEMPLATE** WBGSA8.5x40TTA INTERIOR FRONT

DWG. NO. REV. WBGSA8.5 TTA Trailer Assembly SHEET 3 OF 4 SCALE: 1:25

Α

PROPRIETARY AND CONFIDENTIAL

THE INFORMATION CONTAINED IN THIS DRAWING IS THE SOLE PROPERTY OF INTECH TRAILERS. ANY REPRODUCTION IN PART OR AS A WHOLE WITHOUT THE WRITTEN PERMISSION OF INTECH TRAILERS IS PROHIBITED.