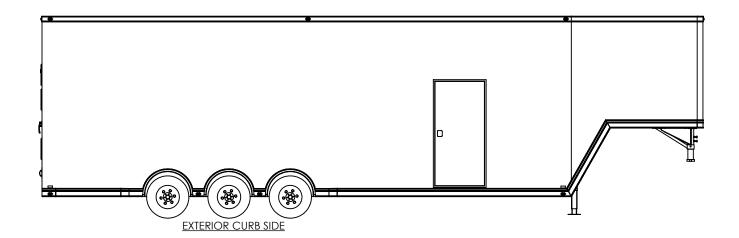

# TEMPLATE WBGSA8.5x40TTA EXTERIOR SIDES

 DWG. NO.
 REV.

 WBGSA8.5 TTA Trailer Assembly
 A

 SCALE: 1:70
 SHEET 4 OF 4